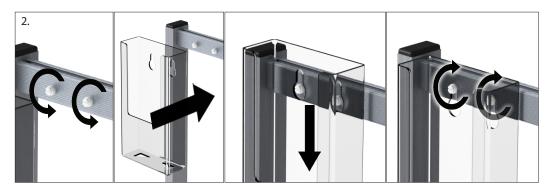

## Communication Center SignHolder™ - LFPB Series

- 1. Slide the uprights of the frame structure over the stand-off sections of the base and fasten the uprights in place using the screws provided.
- **2. FOR PAMPHLET HOLDERS ONLY:** Slightly loosen the nylon screws to create a gap for mounting the pamphlet holders. Place the keyholes of the pamphlet holder over the pair of nylon screws. Slightly tighten the nylon screws to secure the pamphlet holder. Repeat for additional holders.
- 3. FOR CATALOG HOLDERS ONLY: Place the metal plate across the front of the catalog holder, and align the holes of metal plate with the keyholes of the catalog holder. Insert the knobs through the holes of metal plate and catalog holder, then tighten into the holes of the crossbar. Repeat for additional holders.