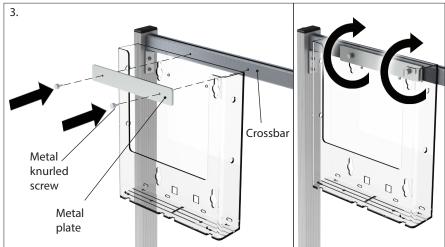

## Communication Center SignHolder™ - LFPB Series

- 1. Slide the uprights of the frame structure over the stand-off sections of the base and fasten the uprights in place using the screws provided.
- **2. FOR PAMPHLET HOLDERS ONLY:** Slightly loosen the nylon screws to create a gap for mounting the pamphlet holders. Place the keyholes of the pamphlet holder over the pair of nylon screws. Slightly tighten the nylon screws to secure the pamphlet holder. Repeat for additional holders.
- 3. FOR CATALOG HOLDERS ONLY: Place the metal plate across the front of the catalog holder, and align the holes of metal plate with the keyholes of the catalog holder. Insert the knobs through the holes of metal plate and catalog holder, then tighten into the holes of the crossbar. Repeat for additional holders.