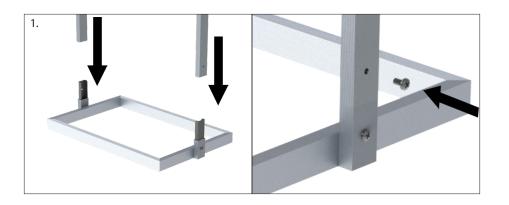

## Communication Center SignHolder™ - LFPB Series

- 1. Slide the uprights of the frame structure over the stand-off sections of the base and fasten the uprights in place using the screws provided.
- **2. FOR PAMPHLET HOLDERS ONLY:** Slightly loosen the nylon screws to create a gap for mounting the pamphlet holders. Place the keyholes of the pamphlet holder over the pair of nylon screws. Slightly tighten the nylon screws to secure the pamphlet holder. Repeat for additional holders.
- 3. FOR CATALOG HOLDERS ONLY: Place the metal plate across the front of the catalog holder, and align the holes of metal plate with the keyholes of the catalog holder. Insert the knobs through the holes of metal plate and catalog holder, then tighten into the holes of the crossbar. Repeat for additional holders.